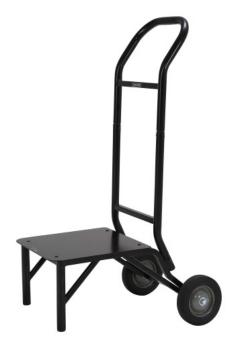

## LIFETIME STACKING CHAIR DOLLY

80527 / SPECIFICATIONS



Warranty 1-Year Limited

- 1-Year Limited Warranty

| Dimensions |              |
|------------|--------------|
| Quantity   | 1            |
| Weight     | 34.17 (15.5) |
| Length     | 25 (63.5)    |
| Width      | 16 (40.6)    |
| Height     | 11 (27.9)    |
| Cubic Feet | 2.55 (0.072) |
| Ship       | Fedex Ground |

| Pallet Dimensions | i              |
|-------------------|----------------|
| Quantity          | 16             |
| Weight            | 586.72 (266.4) |
| Length            | 50 (127.0)     |
| Width             | 40 (101.6)     |
| Height            | 49 (124.5)     |
| Cubic Feet        | 56.71 (1.606)  |
| Ship              | Ltl            |

| 20' Container   | 40 |
|-----------------|----|
| 40' Container   | 83 |
| 40' H Container | 94 |
| 48' Container   | 80